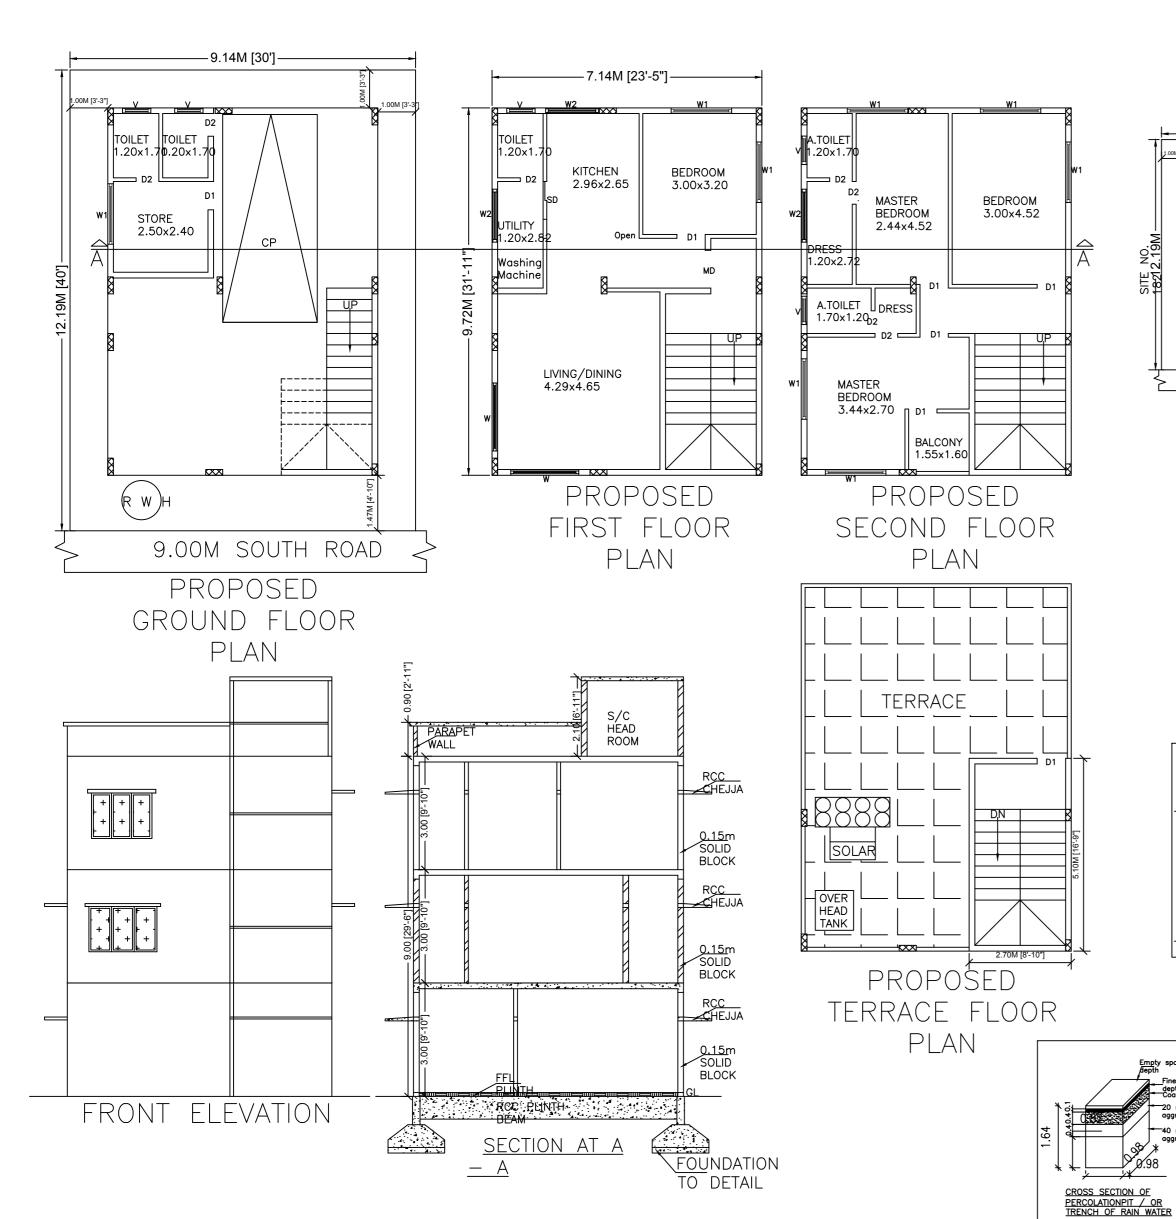

## Block :A (RESIDENTIAL)

| Floor Name                          | Total Built Up<br>Area (Sq.mt.) | L Deductions (Area in Solmt) |         | Proposed FAR<br>Area (Sq.mt.) | Total FAR Area<br>(Sq.mt.) | Tnmt (No.) |  |
|-------------------------------------|---------------------------------|------------------------------|---------|-------------------------------|----------------------------|------------|--|
|                                     | Area (Sq.mt.)                   | StairCase                    | Parking | Resi.                         | (Sq.mt.)                   |            |  |
| Terrace Floor                       | 13.77                           | 13.77                        | 0.00    | 0.00                          | 0.00                       | 00         |  |
| Second Floor                        | 69.40                           | 0.00                         | 0.00    | 69.40                         | 69.40                      | 00         |  |
| First Floor                         | 69.40                           | 0.00                         | 0.00    | 69.40                         | 69.40                      | 00         |  |
| Ground Floor                        | 69.40                           | 0.00                         | 47.06   | 12.60                         | 22.34                      | 01         |  |
| Total:                              | 221.97                          | 13.77                        | 47.06   | 151.40                        | 161.14                     | 01         |  |
| Total Number of<br>Same Blocks<br>: | 1                               |                              |         |                               |                            |            |  |
| Total:                              | 221.97                          | 13.77                        | 47.06   | 151.40                        | 161.14                     | 01         |  |

SCHEDULE OF JOINERY:

| BLOCK NAME           | NAME | LENGTH | HEIGHT | NOS |  |  |
|----------------------|------|--------|--------|-----|--|--|
| A (RESIDENTIAL)      | D2   | 0.60   | 2.10   | 08  |  |  |
| A (RESIDENTIAL)      | D1   | 0.75   | 2.10   | 06  |  |  |
| A (RESIDENTIAL)      | 0    | 1.00   | 2.10   | 02  |  |  |
| A (RESIDENTIAL)      | MD   | 1.00   | 2.10   | 01  |  |  |
| SCHEDULE OF JOINERY: |      |        |        |     |  |  |

| BLOCK NAME      | NAME | LENGTH | HEIGHT | NOS |
|-----------------|------|--------|--------|-----|
| A (RESIDENTIAL) | V    | 0.75   | 0.90   | 06  |
| A (RESIDENTIAL) | W2   | 1.40   | 1.20   | 03  |
| A (RESIDENTIAL) | W1   | 1.60   | 1.20   | 08  |
| A (RESIDENTIAL) | W    | 1.80   | 1.20   | 02  |

UnitBUA Table for Block :A (RESIDENTIAL)

| FLOOR                | Name    | UnitBUA Type | UnitBUA Area | Carpet Area | No. of Rooms | No. of Tenement |
|----------------------|---------|--------------|--------------|-------------|--------------|-----------------|
| GROUND<br>FLOOR PLAN | SPLIT 1 | FLAT         | 151.40       | 24.08       | 3            | 1               |
| FIRST FLOOR<br>PLAN  | SPLIT 1 | FLAT         | 0.00         | 0.00        | 6            | 0               |
| SECOND<br>FLOOR PLAN | SPLIT 1 | FLAT         | 0.00         | 0.00        | 8            | 0               |
| Total:               | -       | -            | 151.40       | 24.08       | 17           | 1               |

## Parking Check (Table 7b)

| Vehicle Type          | Re  | qd.      |  |
|-----------------------|-----|----------|--|
|                       | No. | Area (Sq |  |
| Car                   | 1   | 13.75    |  |
| Total Car             | 1   | 13.75    |  |
| TwoWheeler            | -   | 13.75    |  |
| Other Parking         | -   | -        |  |
| Total                 |     |          |  |
| FAR &Tenement Details |     |          |  |

| Block              | No. of Same<br>Bldg | Total Built Up<br>Area (Sq.mt.) | Deductions (Area in Sq.mt.) |         | Proposed FAR<br>Area<br>(Sq.mt.) | Total FAR<br>Area (Sq.mt.) | Tnmt (No.) |  |
|--------------------|---------------------|---------------------------------|-----------------------------|---------|----------------------------------|----------------------------|------------|--|
|                    |                     |                                 | StairCase                   | Parking | Resi.                            |                            |            |  |
| A<br>(RESIDENTIAL) | 1                   | 221.97                          | 13.77                       | 47.06   | 151.40                           | 161.14                     | 01         |  |
| Grand Total:       | 1                   | 221.97                          | 13.77                       | 47.06   | 151.40                           | 161.14                     | 1.00       |  |

### Block USE/SUBUSE Details

| Block Name             |   | Block       | Use                   | В | lock           |
|------------------------|---|-------------|-----------------------|---|----------------|
| A (RESIDENTIAL)        |   | Residential |                       | - | Plotte<br>leve |
| Required Parking(Table |   |             |                       |   | a)             |
| Block<br>Name          |   | Туре        | SubUs                 | e | A<br>(S        |
| A<br>(RESIDENTIAL)     | F | Residential | Plotted R<br>developm |   | 50             |
|                        |   | Total :     |                       |   |                |